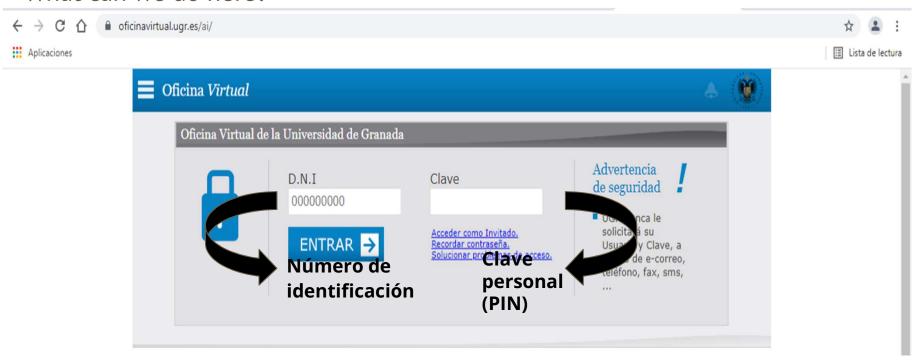

# VIRTUAL OFFICE (IDENTIFIED ACCESS): <a href="https://oficinavirtual.ugr.es/ai/">https://oficinavirtual.ugr.es/ai/</a>

#### What can we do here?