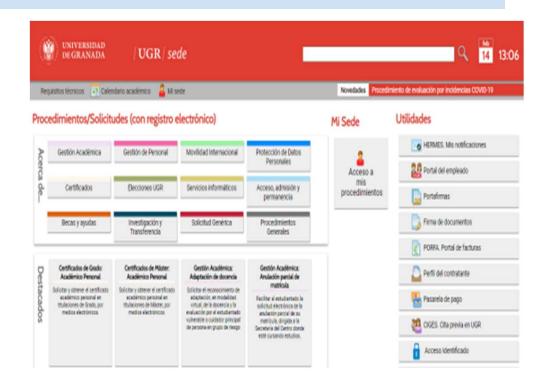

#### What can we do here?

- Get your transcript of records
- Solicitud Genérica / Generic application (upload CLM or MOOCs Certificates)
- Access to Hermes (download your final Transcript of Records in June)