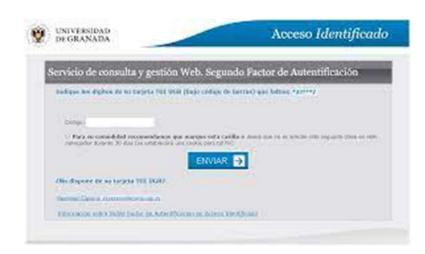

#### **DOUBLE AUTHENTICATION FACTOR**

- Security Measure: process of double verification of identity
- Mobile phone, email or TUI Code
- Check the Code at the Spam Folder

**Tutorial** 