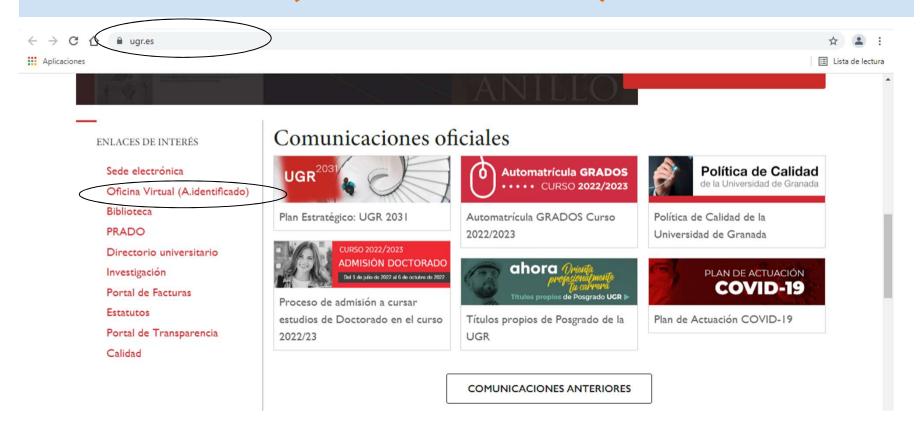

# VIRTUAL OFFICE (IDENTIFIED ACCESS): <a href="https://oficinavirtual.ugr.es/ai/">https://oficinavirtual.ugr.es/ai/</a>

#### What can we do here?