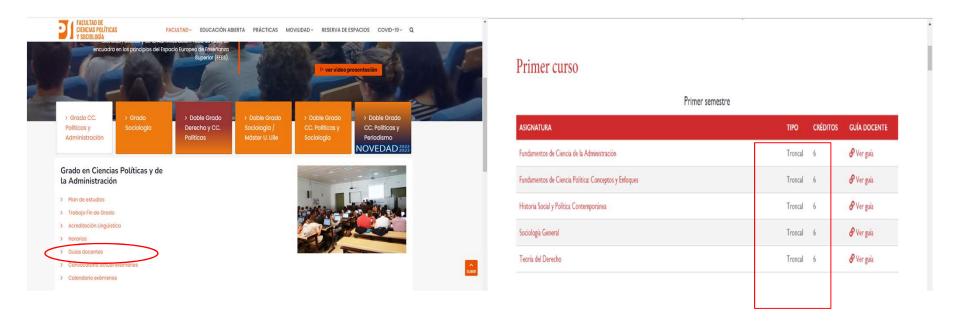

### What to expect of the Courses

Teaching guides (**syllabus**) are shown at the Web Faculty in the section "GUÍAS DOCENTES"