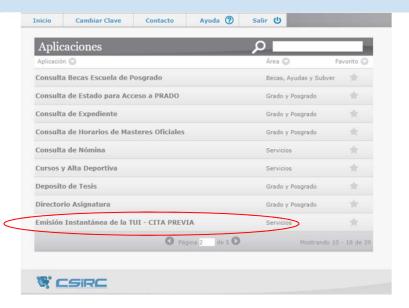

#### 3. UNIVERSITY CARD (TUI)

It is mandatory to book an apointment !

You would get an appointment here: